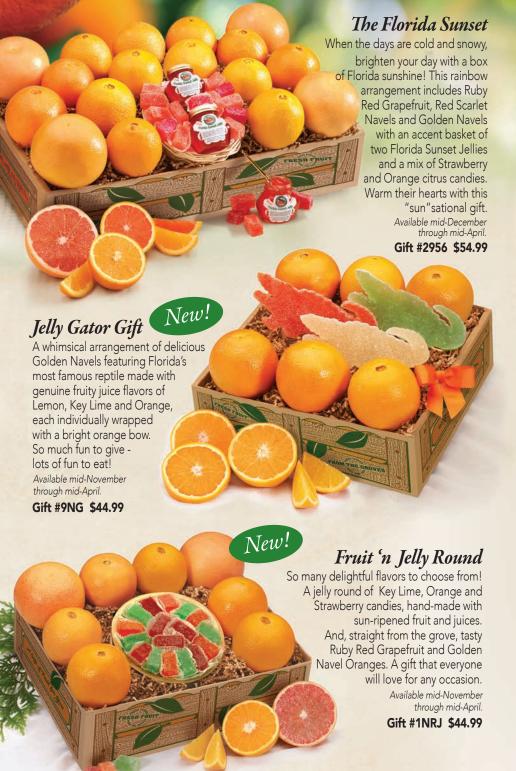

Scarlet Navel Oranges, and seedless Mandarins. This is an amazing selection of citrus sunshine. They'll absolutely love this gift! Available mid-December through mid-April Gift #2162 \$44.99

### One of the Sweetest and Juiciest Fruits!

Another unbelievable Honeybell fruit treat! We've combined the sweet, extraordinary juiciness of Honeybells with the sweet mellow flavor of Ruby Red Grapefruit. Order some for a New Year's surprise or a holiday "Thank You."

Gift #1HR One Gift Tray \$44.99 Gift #2HR Two Gift Trays \$59.99 Gift #3HR Three Gift Trays \$74.99

Gift #4HR

Four Gift Trays \$84.99

Order early! We start shipping Honeybells in January.