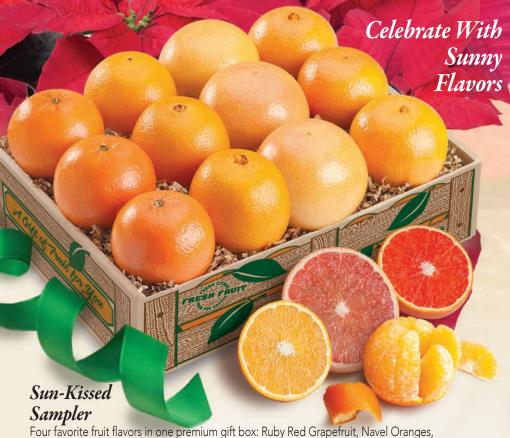

Scarlet Navel Oranges, and seedless Mandarins. This is an amazing selection of citrus sunshine. They'll absolutely love this gift! Available mid-December through mid-April Gift #2162 \$44.99