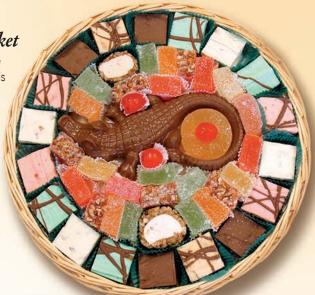

Please order early!
We start shipping
Honeybells in January and
run out very quickly.
Don't get left out!

Fancy Gator Basket

A big ole' solid chocolate Florida gator relaxes on his island made of citrus juice candies and pecan log roll slices, chocolate candies and fudge slices with pecans, peanuts, coconut, orange, mint and peanut butter flavors.

Gift #J5RG \$44.99