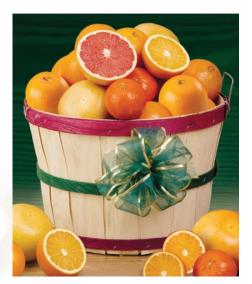

### Grand Slam Basket

Our genuine half bushel grove basket overflows with sweet Navel Oranges, wonderfully juicy Ruby Red Grapefruit and seedless Mandarins. When the fruit is all gone, you'll have a wonderful basket for crafts, gardening or holiday decorating.

Gift #22 (all fruit as shown) \$65.99 Gift #22D (Deluxe) \$75.98