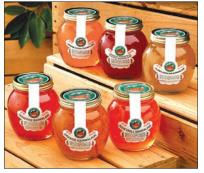

### Marmalade Lovers Collection

Start each day with a different delicious flavor on your morning toast. Includes Orange, Honeybell, and Tangerine Marmalades, fruity Orange-Pineapple-Cherry Marmalade, Hurricane Marmalade and Orange Coconut Marmalade.

Gift #J616 Six 16 oz. jars \$54.99

**Gift #J316** Three 16 oz. jars: Tangerine, Honeybell and Orange Marmalades **\$44.99** 