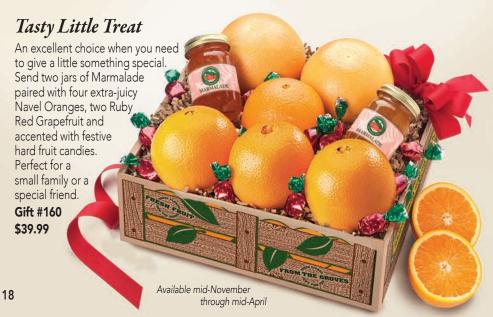

### Deluxe Peck Basket

This charming wooden peck basket is filled with our famous, sun-ripened, fresh-picked sweet Navels and our Deluxe assortment: two jars of Florida marmalade and six chocolate-dipped Coconut Patties. Gift #11D \$49.98