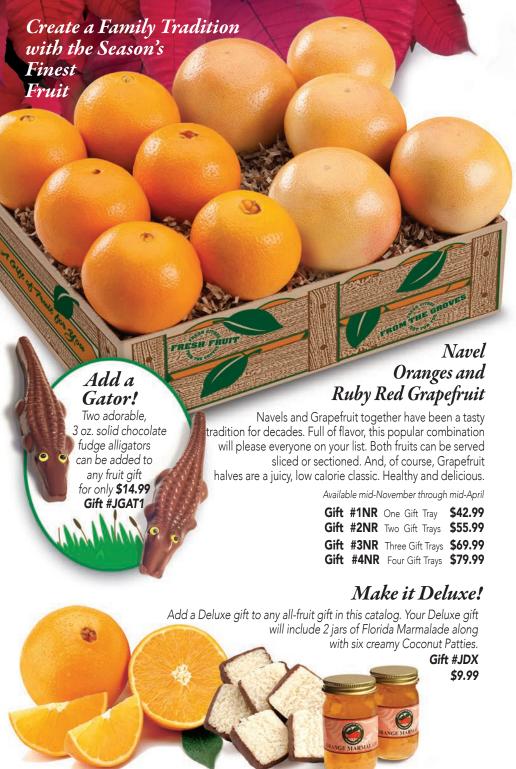

### Deluxe Peck Basket

This charming wooden peck basket is filled with our famous, sun-ripened, fresh-picked sweet Navels and our Deluxe assortment: two jars of Florida marmalade and six chocolate-dipped Coconut Patties. Gift #11D \$49.98

Baskets available mid-November through mid-April.

Add 2 jars of Florida Marmalade, along with 6 creamy, chocolate-coated Coconut Patties to any fruit gift.

Gift #JDX \$9.99