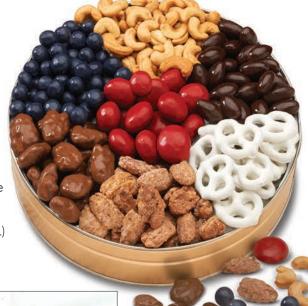

### Grande Elegant Tin

Our Golden Tin is beautifully arranged with delectable chocolate-covered Bing Cherries, Blueberries, and mouthwatering White Chocolate Pretzels. They'll also get jumbo Whole Cashews, Chocolate Almonds, Chocolate-covered Pecans and premium Praline Pecans. Something for everyone in this impressive tin! An office favorite or the perfect hostess gift. (1lb.13 oz.)

Gift #3015 \$49.99