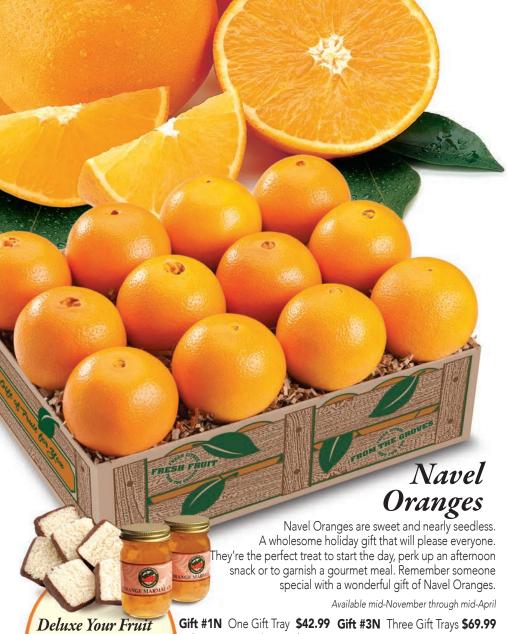

g, and citrus juice candies. Accented with hard fruit candies. Plenty for friends and family to sample and share. Available mid-November through mid-April. Gift #144 \$49.99



### Grand Slam Basket

Our genuine half bushel grove basket overflows with sweet Navel Oranges, wonderfully juicy Ruby Red Grapefruit and seedless Mandarins. When the fruit is all gone, you'll have a wonderful basket for crafts, gardening or holiday decorating.

Gift #22 (all fruit as shown) \$65.99 Gift #22D (Deluxe) \$75.98

### Deluxe Peck Basket

This charming wooden peck basket is filled with our famous, sun-ripened, fresh-picked sweet Navels and our Deluxe assortment: two jars of Florida marmalade and six chocolate-dipped Coconut Patties. Gift #11D \$49.98

Baskets available mid-November through mid-April.





Add 2 jars of Florida Marmalade, along with 6 creamy, chocolate-coated Coconut Patties to any fruit gift.

Gift #JDX \$9.99

### Gift #2N Two Gift Trays \$55.99 Gift #4N Four Gift Trays \$79.99

### Save the Book

Keep your gift fruit catalog for the entire citrus season. Most of our gifts can be shipped with any citrus variety shown in the calendar on Page 17.











### Saue \$31.97 The Petite Sweets Club Plan The Petite Sweets Club works like this... with just one order, we'll send you a different variety of grove fresh Petite Sweets 4 months in a row. When purchased individually you'll pay \$171.96. Order the Club Plan and Get All Four Months for Gift #20CLUB December: Golden Navel **Oranges** Petite Sweet Golden Navels Gift #20N \$42.99 Ianuary: Honeybell Tangelos Petite Sweet H