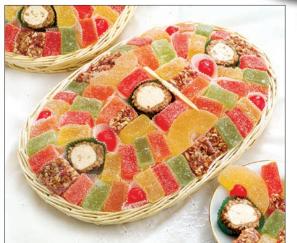

### Fancy Oval Basket

Citrus gourmet candies made fresh in our Florida kitchen, then sent straight to you! This wicker basket is filled with orange, lemon and lime citrus delicacies, creamy Pecan Log slices and Candied Cherries.

Gift #J3O \$34.99