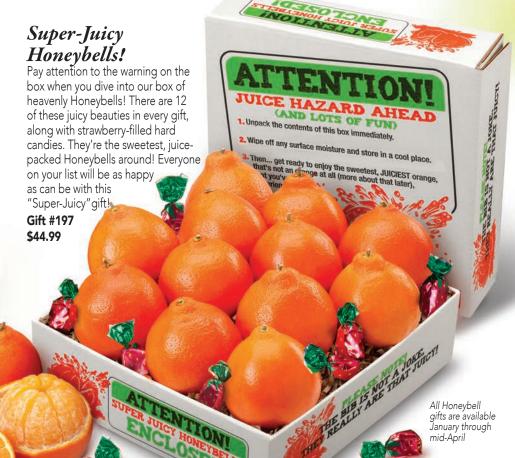

### One of the Sweetest and Juiciest Fruits!

Another unbelievable Honeybell fruit treat! We've combined the sweet, extraordinary juiciness of Honeybells with the sweet mellow flavor of Ruby Red Grapefruit. Order some for a New Year's surprise or a holiday "Thank You."

Gift #1HR One Gift Tray \$44.99 Gift #2HR Two Gift Trays \$59.99 Gift #3HR Three Gift Trays \$74.99

Gift #4HR

Four Gift Trays \$84.99

Order early! We start shipping Honeybells in January.