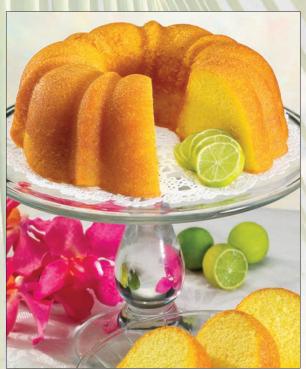

### Dockside Key Lime Cake

Our original recipe, straight from the Florida Keys. A moist, rich bundt cake made with 100% all natural Key Lime juice. This cake has a pleasing tartness that tingles your taste buds. A tropical delight! (1lb. 8oz.)

GIFT #C1 \$34.99