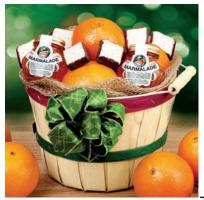

### Deluxe Peck Basket

This charming wooden peck basket is filled with our famous, sun-ripened, fresh-picked sweet Navels and our Deluxe assortment: two jars of Florida marmalade and six chocolate-dipped Coconut Patties. Gift #11D \$49.98

Baskets available mid-November through mid-April.

Add 2 jars of Florida Marmalade, along with 6 creamy, chocolate-coated Coconut Patties to any fruit gift.

Gift #JDX \$9.99