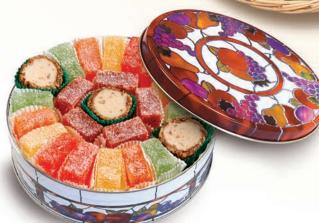

### Sweet Tooth Tin

A generous assortment of temptingly sweet citrus juice candies - in orange, lemon, key lime and tangerine flavors. Your gift is accented with pecan log slices and pecan orangettes.

Gift #JSG32 \$42.99