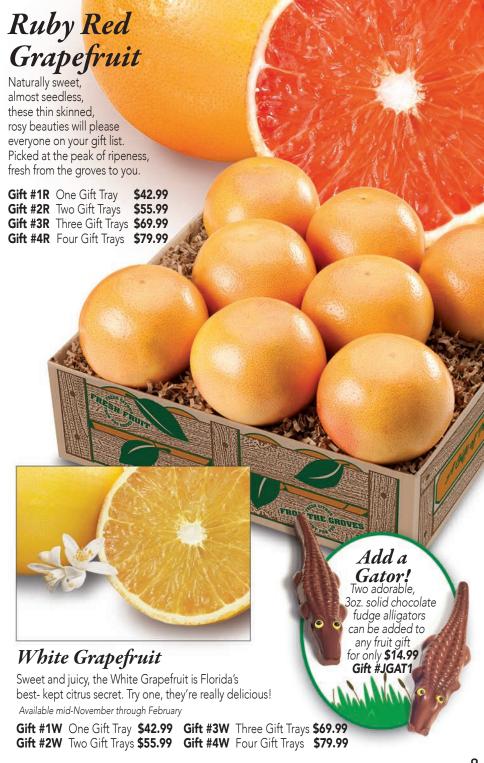

ll have a wonderful basket for crafts, gardening or holiday decorating.

Gift #22 (all fruit as shown) \$65.99 Gift #22D (Deluxe) \$75.98

### Deluxe Peck Basket

This charming wooden peck basket is filled with our famous, sun-ripened, fresh-picked sweet Navels and our Deluxe assortment: two jars of Florida marmalade and six chocolate-dipped Coconut Patties. Gift #11D \$49.98

Baskets available mid-November through mid-April.





Add 2 jars of Florida Marmalade, along with 6 creamy, chocolate-coated Coconut Patties to any fruit gift.

Gift #JDX \$9.99

### Gift #2N Two Gift Trays \$55.99 Gift #4N Four Gift Trays \$79.99

### Save the Book

Keep your gift fruit catalog for the entire citrus season. Most of our gifts can be shipped with any citrus variety shown in the calendar on Page 17.











### Saue \$31.97 The Petite Sweets Club Plan The Petite Sweets Club works like this... with just one order, we'll send you a different variety of grove fresh Petite Sweets 4 months in a row. When purchased individually you'll pay \$171.96. Order the Club Plan and Get All Four Months for Gift #20CLUB December: Golden Navel **Oranges** Petite Sweet Golden Navels Gift #20N \$42.99 Ianuary: Honeybell Tangelos Petite Sweet Honeybells Gift #20H \$42.99 February: Seedless **Mandarins** March: Petite Sweet Mandarin Oranges Scarlet Gift #20K \$42.99 Navels

Please, all shipments to the same address. Separate shipping charges on each gift box.

Petite Sweet Scarlet Navels

Gift #20S \$42.99

Sweet and juicy fruit at a sweet

price you won't find anywhere else.



### Mandarin Navel Combo