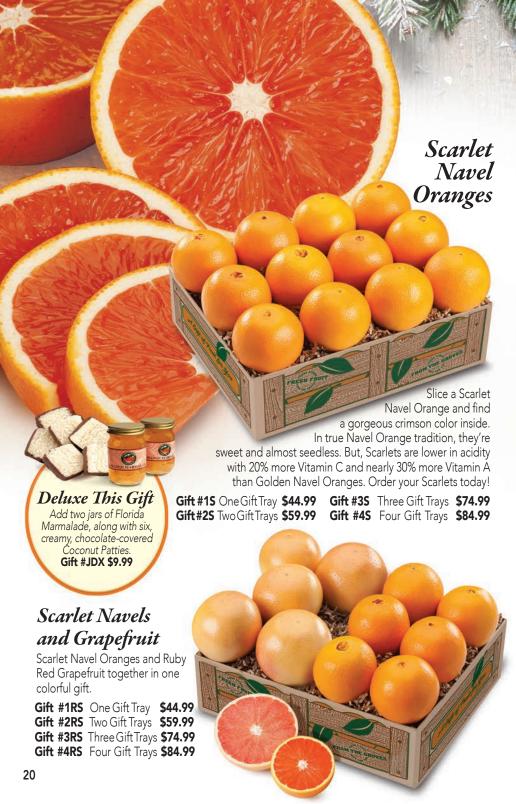

### Deluxe Peck Basket

This charming wooden peck basket is filled with our famous, sun-ripened, fresh-picked sweet Navels and our Deluxe assortment: two jars of Florida marmalade and six chocolate-dipped Coconut Patties. Gift #11D \$49.98

Baskets available mid-November through mid-April.

Add 2 jars of Florida Marmalade, along with 6 creamy, chocolate-coated Coconut Patties to any fruit gift.

Gift #JDX \$9.99