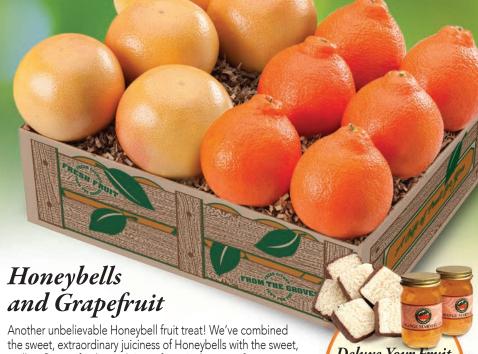

### One of the Sweetest and Juiciest Fruits!

Another unbelievable Honeybell fruit treat! We've combined the sweet, extraordinary juiciness of Honeybells with the sweet mellow flavor of Ruby Red Grapefruit. Order some for a New Year's surprise or a holiday "Thank You."

Gift #1HR One Gift Tray \$44.99 Gift #2HR Two Gift Trays \$59.99 Gift #3HR Three Gift Trays \$74.99

Gift #4HR

Four Gift Trays \$84.99

Order early! We start shipping Honeybells in January.