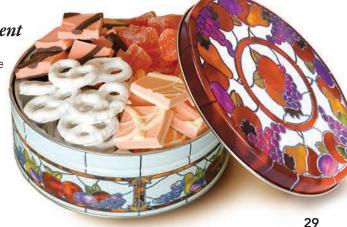

### Grande Elegant Tin

Our Golden Tin is beautifully arranged with delectable chocolate-covered Bing Cherries, Blueberries, and mouthwatering White Chocolate Pretzels. They'll also get jumbo Whole Cashews, Chocolate Almonds, Chocolate-covered Pecans and premium Praline Pecans. Something for everyone in this impressive tin! An office favorite or the perfect hostess gift. (1lb.13 oz.)

Gift #3015 \$49.99