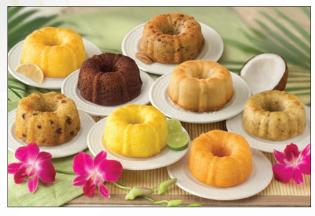

### Dockside Mini Sampler

Eight tropical, mini bundt cakes are perfect as individual deserts. Sample one each of Key Lime, Sunrise Orange, Chocolate Chocolate Chip, Island Rum, Captain's Chocolate Chip, Calypso Coconut, Cabana Banana Nut and Key Largo Lemon. Each 4 oz. mini bundt cake is wrapped and boxed.

Gift #CS8 \$44.99