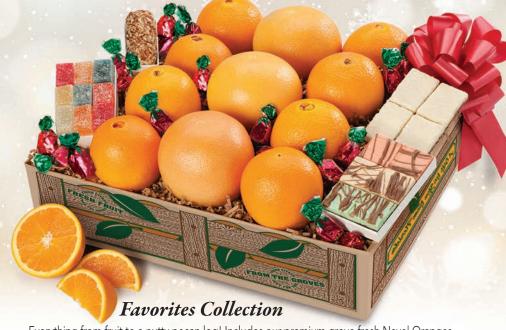

rin Oranges, crisp Apples and d'Anjou Pears- accented with festive strawberry-filled hard candies. Your fruit wreath arrives in a cleverly shaped box, with a festive holly design on the lid. Give delicious holiday greetings with this beautiful gift.



Gift #238 \$64.99

Season's Greetings Wreath

> Your warm wishes are just as big with a petite version of our Wreath of Fruit. Four Navel Oranges, two Ruby Red Grapefruit and two delicious crisp Apples are adorned with sparkling strawberry-filled hard candies. The gift is finished with a center decoration of holiday greenery. Available mid-November

through mid-January

Gift #133 \$39.99

### 100% Satisfaction Guarantee

If you are not delighted with your gift, we will gladly replace it, make a substitution or refund your purchase.











Everything from fruit to a nutty pecan log! Includes our premium grove fresh Navel Oranges, Ruby Red Grapefruit, creamy chocolate squares, delightful chocolate-covered Coconut Patties, a nougat-filled pecan log, and citrus juice candies. Accented with hard fruit candies. Plenty for friends and family to sample and share. Available mid-November through mid-April. Gift #144 \$49.99



### Grand Slam Basket

Our genuine half bushel grove basket overflows with sweet Navel Oranges, wonderfully juicy Ruby Red Grapefruit and seedless Mandarins. When the fruit is all gone, you'll have a wonderful basket for crafts, gardening or holiday decorating.

Gift #22 (all fruit as shown) \$65.99 Gift #22D (Deluxe) \$75.98

### Deluxe Peck Basket

This charming wooden peck basket is filled with our famous,