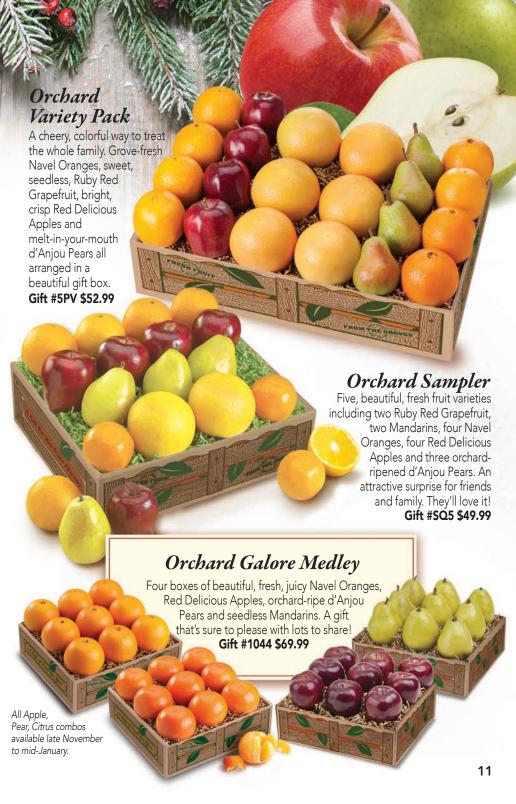

### Grand Slam Basket

Our genuine half bushel grove basket overflows with sweet Navel Oranges, wonderfully juicy Ruby Red Grapefruit and seedless Mandarins. When the fruit is all gone, you'll have a wonderful basket for crafts, gardening or holiday decorating.

Gift #22 (all fruit as shown) \$65.99 Gift #22D (Deluxe) \$75.98

### Deluxe Peck Basket

This charming wooden peck basket is filled with our famous, sun-ripened, fresh-picked sweet Navels and our Deluxe assortment: two jars of Florida marmalade and six chocolate-dipped Coconut Patties. Gift #11D \$49.98

Baskets available mid-November through mid-April.

Add 2 jars of Florida Marmalade, along with 6 creamy, chocolate-coated Coconut Patties to any fruit gift.

Gift #JDX \$9.99