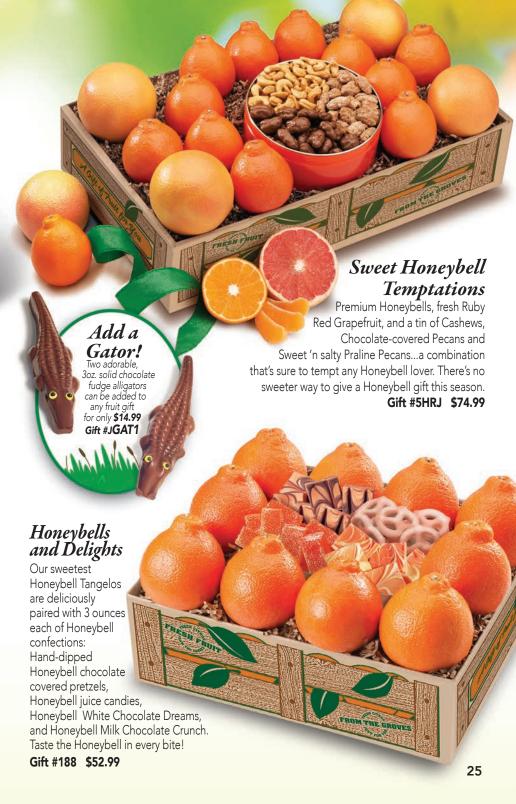

Scarlet Navel Oranges, and seedless Mandarins. This is an amazing selection of citrus sunshine. They'll absolutely love this gift! Available mid-December through mid-April Gift #2162 \$44.99