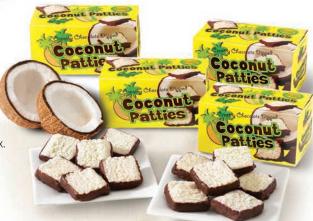

### Coconut Patties

Florida's world famous, premium quality candies made with creamy, shredded coconut squares hand-dipped in a rich dark chocolate coating.

Six coconutty treats in each box.

Gift #JCP32 4 boxes \$34.99 Gift #JCP16 2 Boxes \$24.99