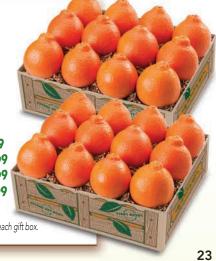

### First and Last Honeybells

Need more Honeybells? With First and Last Honeybells, you'll get a gift of Honeybells at the beginning of the season and then a second shipment at the end of the Honeybell season. A Honeybell every day while they last!

Gift #1H2 One Gift Tray \$79.99 SAVE \$9.99
Gift #2H2 Two Gift Trays \$104.99 SAVE \$14.99

Gift #3H2 Three Gift Trays \$134.99 SAVE \$14.99
Gift #4H2 Four Gift Trays \$154.99 SAVE \$14.99

Please, all shipments to the same address. Separate shipping charges on each gift box.