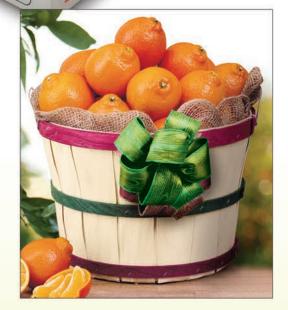

### Grand Slam Basket

Our genuine half bushel grove basket overflows with sweet Navel Oranges, wonderfully juicy Ruby Red Grapefruit and seedless Mandarins. When the fruit is all gone, you'll have a wonderful basket for crafts, gardening or holiday decorating.

Gift #22 (all fruit as shown) \$65.99 Gift #22D (Deluxe) \$75.98