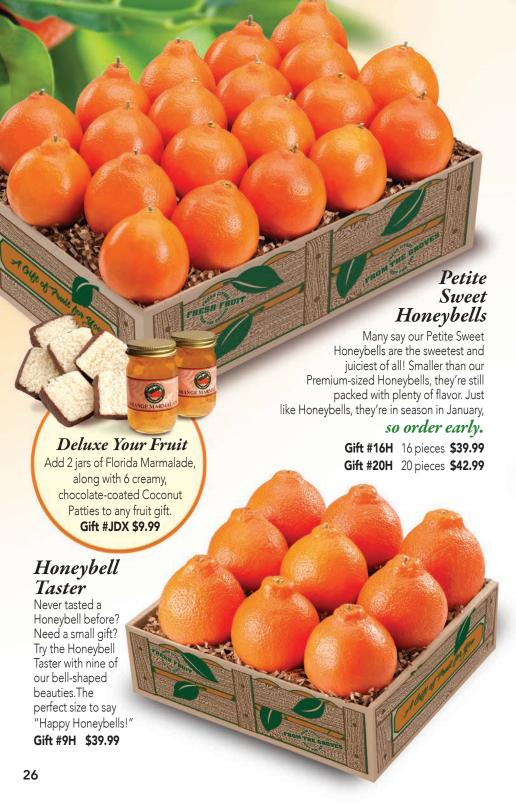

### Deluxe Peck Basket

This charming wooden peck basket is filled with our famous, sun-ripened, fresh-picked sweet Navels and our Deluxe assortment: two jars of Florida marmalade and six chocolate-dipped Coconut Patties. Gift #11D \$49.98

Baskets available mid-November through mid-April.

Add 2 jars of Florida Marmalade, along with 6 creamy, chocolate-coated Coconut Patties to any fruit gift.

Gift #JDX \$9.99

### Deluxe Your Fruit

Add 2 jars of Florida Marmalade, along with 6 creamy, chocolate-coated Coconut Patties to any fruit gift.

Gift #JDX \$9.99

### First and Last Honeybells

Need more Honeybells? With First and Last Honeybells, you'll get a gift of Honeybells at the beginning of the season and then a second shipment at the end of the Honeybell season. A Honeybell every day while they last!