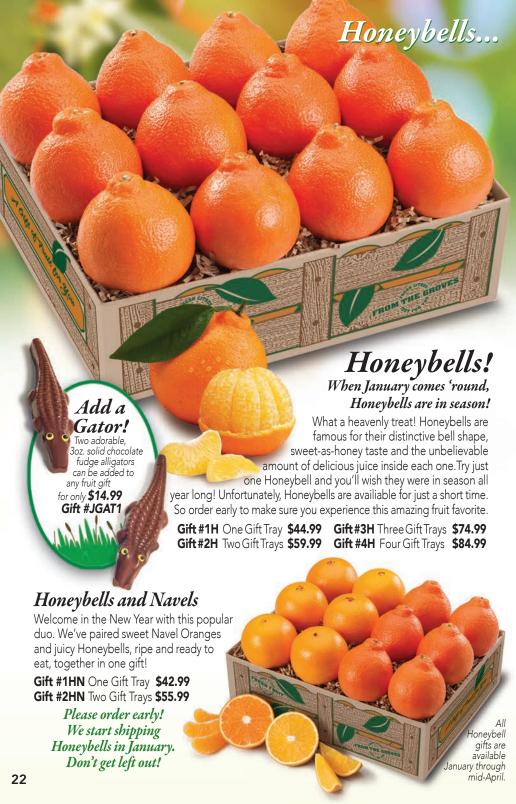

Gift #1HR One Gift Tray \$44.99 Gift #2HR Two Gift Trays \$59.99 Gift #3HR Three Gift Trays \$74.99

Gift #4HR

Four Gift Trays \$84.99

Order early! We start shipping Honeybells in January.

### First and Last Honeybells

Need more Honeybells? With First and Last Honeybells, you'll get a gift of Honeybells at the beginning of the season and then a second shipment at the end of the Honeybell season. A Honeybell every day while they last!

Gift #1H2 One Gift Tray \$79.99 SAVE \$9.99
Gift #2H2 Two Gift Trays \$104.99 SAVE \$14.99

Gift #3H2 Three Gift Trays \$134.99 SAVE \$14.99
Gift #4H2 Four Gift Trays \$154.99 SAVE \$14.99

Please, all shipments to the same address. Separate shipping charges on each gift box.