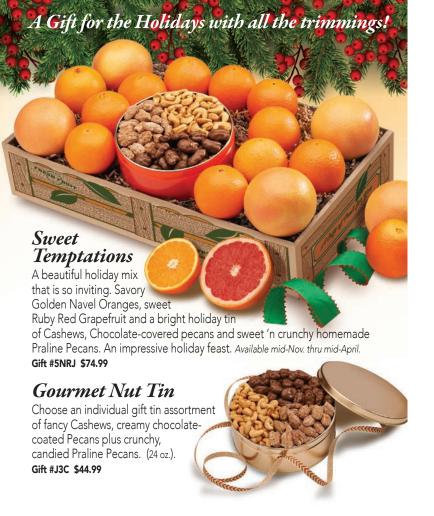

### 100% Satisfaction Guarantee

If you are not delighted with your gift, we will gladly replace it, make a substitution or refund your purchase.

Everything from fruit to a nutty pecan log! Includes our premium grove fresh Navel Oranges, Ruby Red Grapefruit, creamy chocolate squares, delightful chocolate-covered Coconut Patties, a nougat-filled pecan log, and citrus juice candies. Accented with hard fruit candies. Plenty for friends and family to sample and share. Available mid-November through mid-April. Gift #144 \$49.99