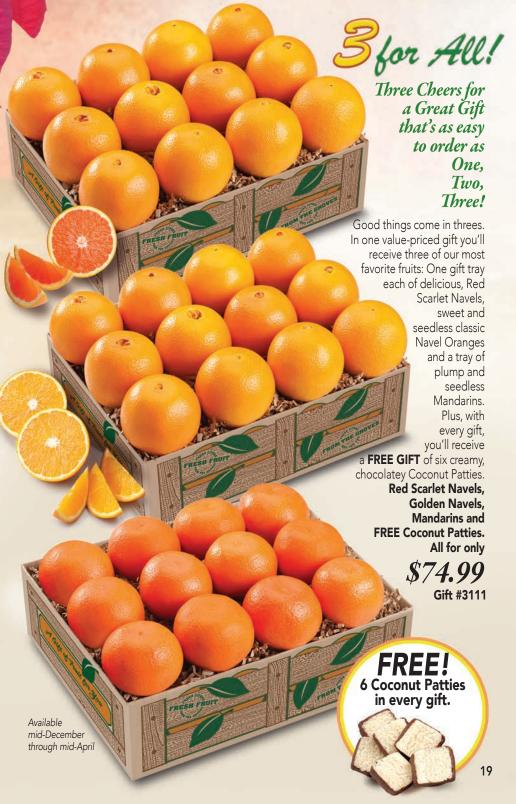

|     | *   |     | *   |     |     |
| MANDARINS           |     |     |     |     |     |     |
| NAVEL ORANGES       |     |     |     |     |     |     |
| HONEYBELLS          |     |     |     |     |     |     |
| VALENCIA ORANGES    |     |     |     |     |     |     |

REMEMBER - when you order, please make sure to give us your correct billing applicable when we have been provided all correct and valid information for your order. NO PO BOXES PLEASE. UPS delivery service will not forward. Our guarantee is only address and telephone number. Cifts are only delivered to street addresses.



Scarlet Navel Oranges, and seedless Mandarins. This is an amazing selection of citrus sunshine. They'll absolutely love this gift! Available mid-December through mid-April Gift #2162 \$44.99











### One of the Sweetest and Juiciest Fruits!



Another unbelievable Honeybell fruit treat! We've combined the sweet, extraordinary juiciness of Honeybells with the sweet mellow flavor of Ruby Red Grapefruit. Order some for a New Year's surprise or a holiday "Thank You."

Gift #1HR One Gift Tray \$44.99 Gift #2HR Two Gift Trays \$59.99 Gift #3HR Three Gift Trays \$74.99

Gift #4HR

Four Gift Trays \$84.99

Order early! We start shipping Honeybells in January.

### Deluxe Your Fruit

Add 2 jars of Florida Marmalade, along with 6 creamy, chocolate-coated Coconut Patties to any fruit gift.

Gift #JDX \$9.99

### First and Last Honeybells

Need more Honeybells? With First and Last Honeybells, you'll get a gift of Honeybells at the beginning of the season and then a second shipment at t